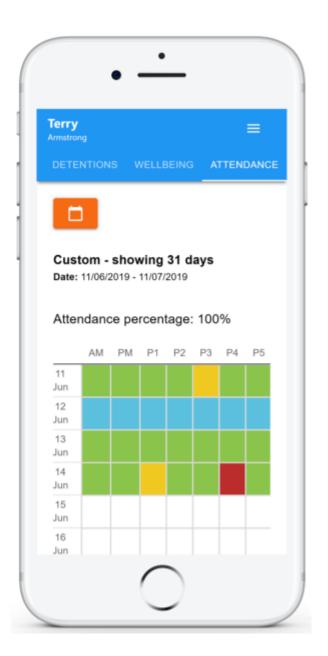

## HOW TO CHECK YOUR CHILD'S ATTENDANCE USING CLASSCHARTS

Selecting this tab will present you with a table of your child's attendance data for the past 31 days.

To change the displayed timeframe of attendance records, click on the Date button and select the date range of your choice.

Attendance records fall under four categories: Present, Late, Authorised absence and Unauthorised absence.

Present: Your child attended the lesson.

Late: Your child was late to the lesson.

Authorised absence: Your child did not attend the lesson, but had a valid reason for doing so.

## Unauthorised absence:

Your child did not attend the lesson and did not have a valid reason to do so.