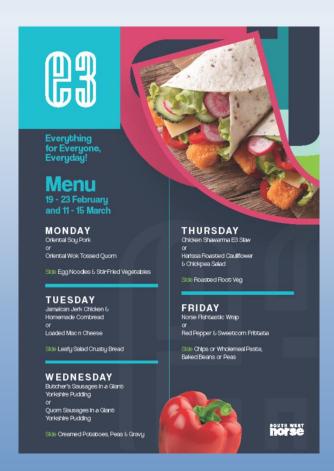

Thank you all for your amazing efforts throughout your studies and the examination process!

19 February 2024

**WEEK B** 

Main Meal of the Day £2.65

Served at second break only