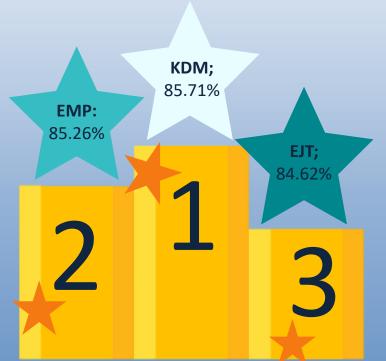

|                                                    |
|                          | Ball games - all years on the Astro Health and Fitness Club – all years in the Fitness Suite Basketball Free Play - Year 9 and 10 in the Sports Hall |                                                    |



19 February 2024

**WEEK B** 

### What's on this week? Assembly Rota

| YEAR GROUP | ROOM              |
|------------|-------------------|
| Year 7     | JMB up            |
| Year 8     | SPH               |
| Year 9     | Hall              |
| Year 10    | Gym               |
| Year 11    | Sixth Form Centre |



# Attendance Winners and Best Attending Sixth Form Tutor Group:

#### Student Bulletin

19 February 2024







# Half Term Attendance Winners and Best Attending Sixth Form Tutor Group:

#### Student Bulletin

19 February 2024







19 February 2024

**WEEK B** 

#### What's going on in the news this week?

#### ROYAL NEWS

Hope for men's health after King Charles diagnosis - BBC News

Health campaigners said others could be prompted to speak about their health after King Charles III disclosed he had been diagnosed with cancer.

#### **SPORTS NEWS**

<u>Six Nations 2024: Talking points after wins for Ireland, England and Scotland - BBC Sport</u>

As we face a weekend break, take a look back at the opening weekend thrillers.

#### TECHNOLOGY NEWS

Where can people turn for help with 'digital addiction'? - BBC News
Digital addictions are not currently recognised by the NHS or World Health
Organ