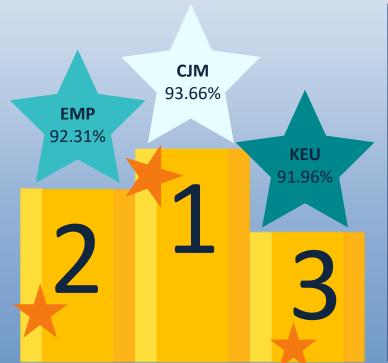

|
|                          | Ball games - all years on the Astro Health and Fitness Club – all years in the Fitness Suite Basketball Free Play - Year 9 and 10 in the Sports Hall |                                                    |



19 February 2024

**WEEK B** 

### What's on this week? Assembly Rota

| YEAR GROUP | ROOM              |
|------------|-------------------|
| Year 7     | JMB up            |
| Year 8     | SPH               |
| Year 9     | Hall              |
| Year 10    | Gym               |
| Year 11    | Sixth Form Centre |



# Attendance Winners and Best Attending Sixth Form Tutor Group:

#### Student Bulletin

19 February 2024







# Half Term Attendance Winners and Best Attending Sixth Form Tutor Group:

#### Student Bulletin

19 February 2024







19 February 2024

**WEEK B** 

#### What's going on in the news this week?

#### ROYAL NEWS

Hope for men's health after King Charles diagnosis - BBC News

Health campaigners said others could be prompted to speak about their health after King Charles III disclosed he had been diagnosed with cancer.

#### **SPORTS NEWS**

<u>Six Nations 2024: Talking points after wins for Ireland, England and Scotland - BBC Sport</u>

As we face a weekend break, take a look back at the opening weekend thrillers.

#### TECHNOLOGY NEWS

Where can people turn for help with 'digital addiction'? - BBC News
Digital addictions are not currently recognised by the NHS or World Health
Organization, so where can you turn when the scrolling takes over your
life?



19 February 2024

**WEEK B** 

#### Year 11 Sci