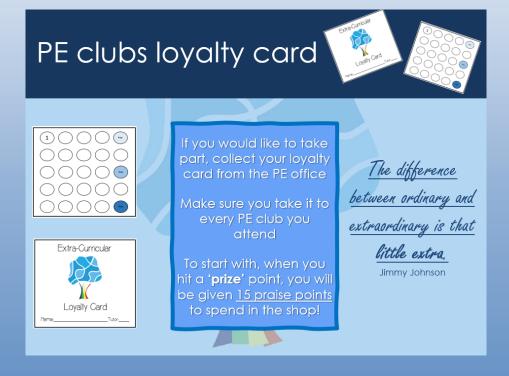

#### PE clubs loyalty card - what is it?

For every PE club you attend (lunchtime or after school) you can collect a sticker. **Stickers = Prizes!** 

19 February 2024

19 February 2024

**WEEK B** 

Proud to be together