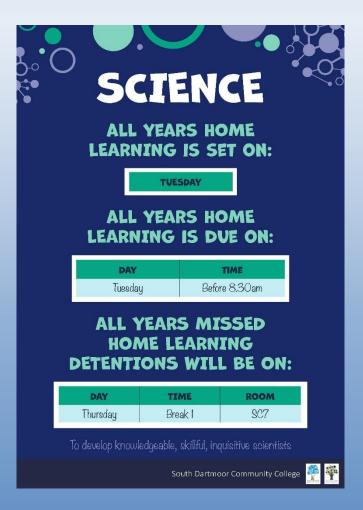

#### Year 11 Science Revision

| WHEN?                                           | WHAT?                                 | WHERE? |
|-------------------------------------------------|---------------------------------------|--------|
| Thursday 29 <sup>th</sup> February After school | Chemistry Paper 2 (mock preparation)  | SC1    |
| Thursday 7 <sup>th</sup> March After school     | Physics Paper 2 (Required Practicals) | SC1    |
| Thursday 21st March After school                | Biology<br>(Required Practicals)      | SC1    |
| Thursday 28 <sup>th</sup> March<br>After school | Chemistry<br>(Required Practicals)    | SC1    |