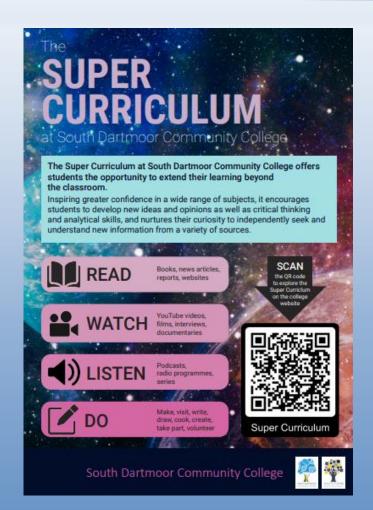

sions with Mental Health Lead: Timetabled

Students can self-refer to any of the above through Self-Referral Forms obtained from Tutors or Heads of Year







South Dartmoor Community College



It can be hard when you are dealing with your own mental health or that of others.

If you feel that you would like someone to talk to or some advice, please pop and see Mrs Hammond, our Well Being and Mental Health Lead, during break 1 (available everyday).
For Young Carers this is

For Young Carers this is available on Monday during break 2.





19 February 2024

**WEEK B** 



The Royal Albert Memorial Museum (RAMM) in Exeter are offering a fantastic opportunity to keen photographers!

Please feel free to speak to a member of the Art team for more information or advice.





19 February 2024





19 February 2024

**WEEK B** 

#### The Praise Shop is back!





19 February 2024

**WEEK B** 

#### Calling all GCSE and A Level 2023 students!

The time has come for you to collect your precious **exam and coursework**, so please email your teacher from last year to arrange a time and date for collection. Any work from Mrs. Rashidi's classes, please go to Mr. Bradford.



This can be arranged on any date from **Monday 6<sup>th</sup> November**. Please give two to three days notice, so that work can be gathered and left at reception ready for collection. **Work will only be held until September 2024.** 

Thank you all for your amazing efforts throughout your studies and the examination process!





19 February 2024

**WEEK B** 



Main Meal of the Day £2.65

Served at second break o