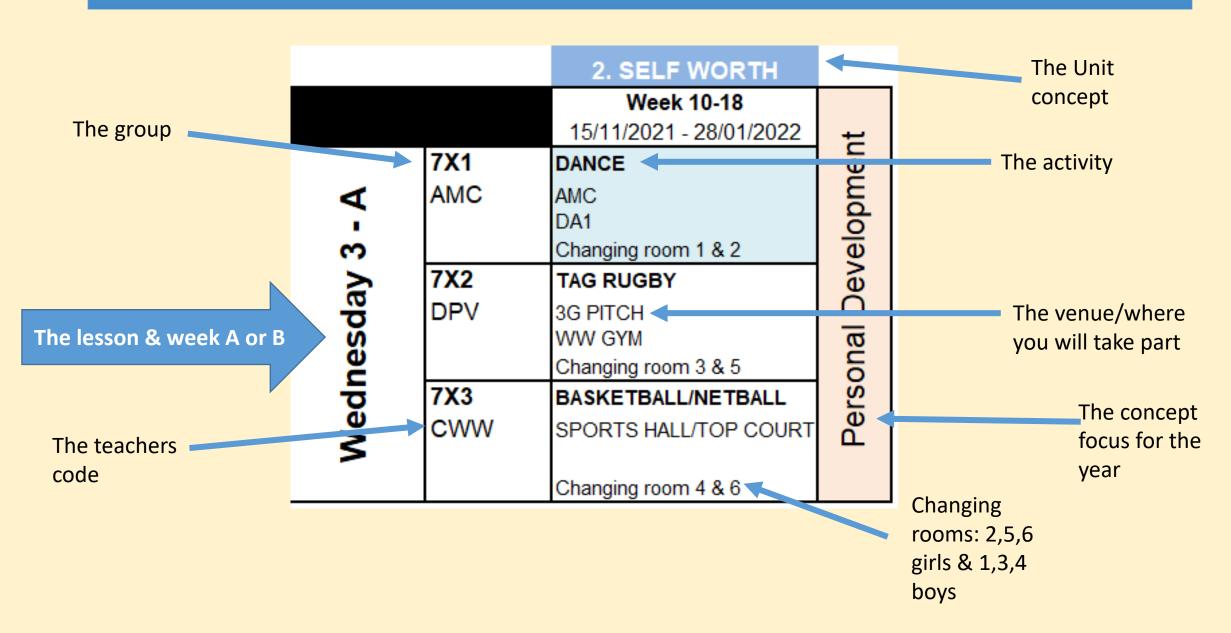

#### Making sense of the activity rotations in PE

|             |        | 2. SELF WORTH           | 3. RESILIENCE           | 4. INTER-PERSONAL SKILLS |             |
|-------------|--------|-------------------------|-------------------------|--------------------------|-------------|
| 7X Curr     | ioulum | Week 10-18              | Week 19-27              | Week 28-36               |             |
| / A Cull    | iculum | 15/11/2021 - 28/01/2022 | 31/01/2022 - 08/04/2022 | 25/04/2022 - 01/07/2022  | Ħ           |
|             | 7X1    | DANCE                   | DANCE                   | DANCE                    | Development |
| ⋖           | AMC    | AMC                     | AMC                     | AMC                      | ш           |
| ·           |        | DA1                     | DA1                     | DA1                      | o do        |
| က           |        | Changing room 1 & _     | Changing room 1 & 2     | Changing room 1 & 2      | <u>e</u>    |
| <u>&gt;</u> | 7X2    | TAG RUGBY               | FOOTBALL                | CRICKET/ROUNDERS         | e e         |
| g           | DPV    | 3G PITCH                | 3G PITCH                | FIELD                    |             |
| Š           |        | WW GYM                  | WW GYM                  | WW GYM                   | a           |
| <b>Je</b>   |        | Changing Jom 3 & 5      | Changing room 3 & 5     | Changing room 3 & 5      | ou          |
| ᅙ           | 7X3    | BASKE BALL/NETBALL      | BADMINTON               | SHORT TENNIS             | ĽS          |
| Wednesday   | CWW    | SPORTS HALL/TOP COURT   | SPORTS HALL             | TOP COURTS / SPH         | Personal    |
|             |        | Changing room 4 & 6     | Changing room 4 & 6     | Changing room 4 & 6      |             |